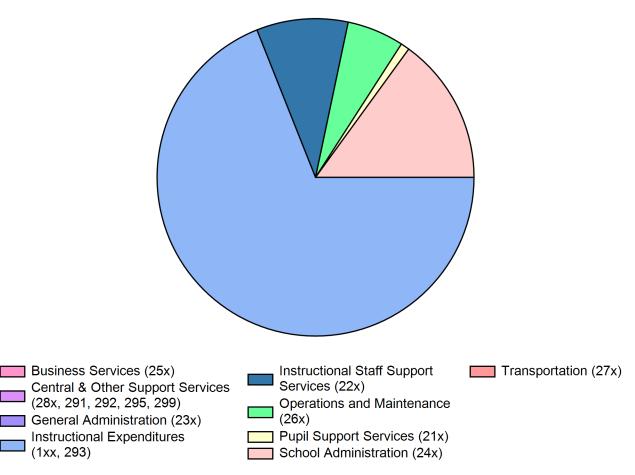

## **Educational Service Provider: Operating Expenditures**

School District: Faxon Academy (63926) Fiscal Year: 2023-2024

| Educational Service Provider Operating Expenditures        |           |         |
|------------------------------------------------------------|-----------|---------|
| Instructional Expenditures (1xx, 293)                      | \$677,998 | 68.97%  |
| Pupil Support Services (21x)                               | \$8,758   | 0.89%   |
| Instructional Staff Support Services (22x)                 | \$91,800  | 9.34%   |
| General Administration (23x)                               | \$0       | 0.00%   |
| School Administration (24x)                                | \$147,335 | 14.99%  |
| Business Services (25x)                                    | \$0       | 0.00%   |
| Operations and Maintenance (26x)                           | \$57,099  | 5.81%   |
| Transportation (27x)                                       | \$0       | 0.00%   |
| Central & Other Support Services (28x, 291, 292, 295, 299) | \$0       | 0.00%   |
| Total Operating Expenditures from ESP                      | \$982,990 | 100.00% |
| Total from ESP file                                        | \$982,989 | 100.0%  |